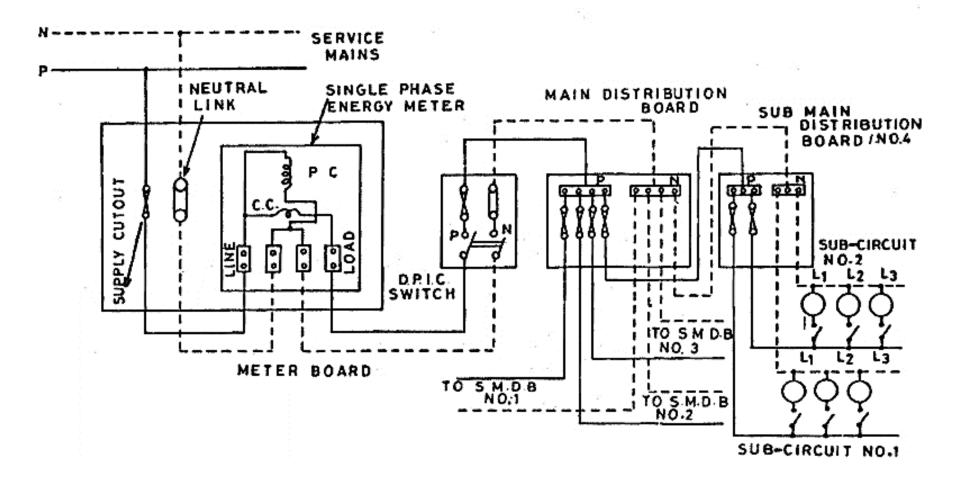

# Civil Drawing – Plan and Elevation

#### Plan

```
Civil drawing
    Plan
    Elevation
    Walls, Beams, Columns, Doors, Windows etc..
    Scaling
Electrical Drawing
    Basic Symbols
    3-phase and 1-phase wiring diagrams
    Substation layout
```

## **Block Diagram**



## **Schematic Diagram**



### Wiring Diagram



#### Quiz

- Draw a schematic diagram for two rooms having 2 LEDs, 1 ceiling fan, 1 circuit board (switch board) and 1 split each. These rooms are connected to a sub main distribution board then to a main switch then to a 3-phase main distribution board.
- Draw a wiring diagram for two rooms having 2 LEDs, 1 ceiling fan, 1 circuit board (switch board) and 1 split each. These rooms are connected to a sub main distribution board then to a main switch then to a 3-phase main distribution board.