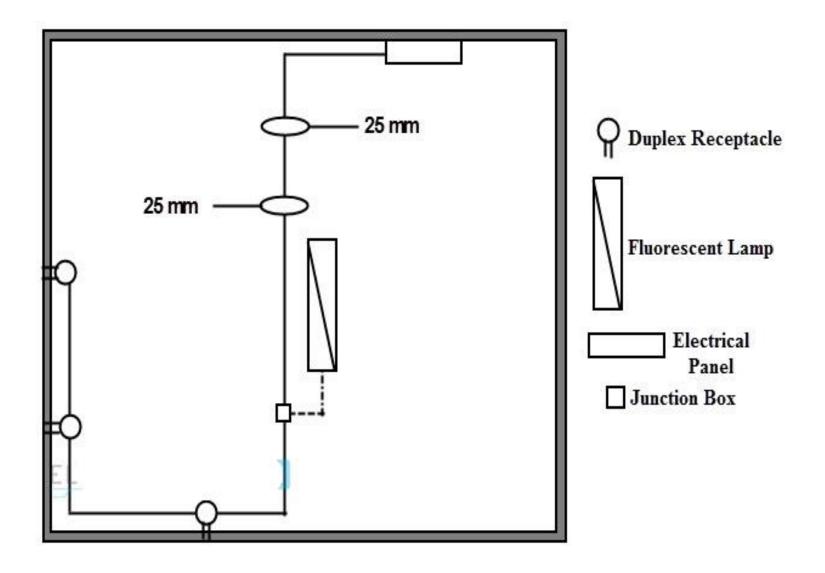

# Civil Drawing – Plan and Elevation

#### Plan

```
Civil drawing
    Plan
    Elevation
    Walls, Beams, Columns, Doors, Windows etc..
    Scaling
Electrical Drawing
    Basic Symbols
    3-phase and 1-phase wiring diagrams
    Substation layout
```

## **Block Diagram**



## **Schematic Diagram**



### Wiring Diagram



#### Quiz

- Draw a schematic diagram for two rooms having 2 LEDs, 1 ceiling fan, 1 circuit board (switch board) and 1 split each. These rooms are connected to a sub main distribution board then to a main switch then to a 3-phase main distribution board.
- Draw a wiring diagram for two rooms having 2 LEDs, 1 ceiling fan, 1 circuit board (switch board) and 1 split each. These rooms are connected to a sub main distribution board then to a main switch then to a 3-phase main distribution board.