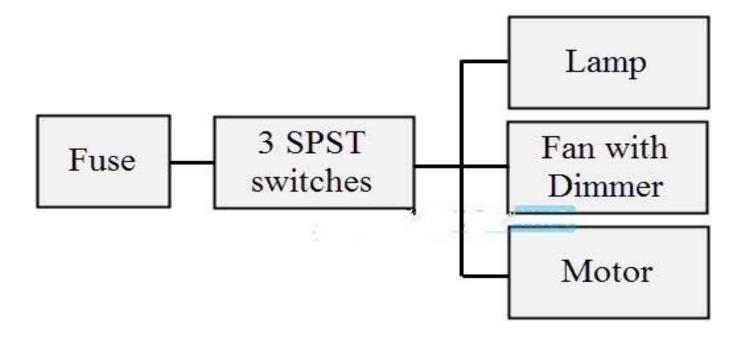

# Civil Drawing – Plan and Elevation

#### Plan

```
Civil drawing
    Plan
    Elevation
    Walls, Beams, Columns, Doors, Windows etc..
    Scaling
Electrical Drawing
    Basic Symbols
    3-phase and 1-phase wiring diagrams
    Substation layout
```

## **Block Diagram**



## **Schematic Diagram**



### Wiring Diagram



#### Quiz

- Draw a schematic diagram for two rooms having 2 LEDs, 1 ceiling fan, 1 circuit board (switch board) and 1 split each. These rooms are connected to a sub main distribution board then to a main switch then to a 3-phase main distribution board.
- Draw a wiring diagram for two rooms having 2 LEDs, 1 ceiling fan, 1 circuit board (switch board) and 1 split each. These rooms are connected to a sub main distribution board then to a main switch then to a 3-phase main distribution board.